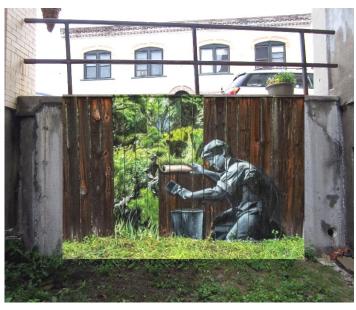

## This is Wall #1 7'x 14' approx Concrete Real, surreal, landscape and portal for the

**SHOW US** YOUR IDEA