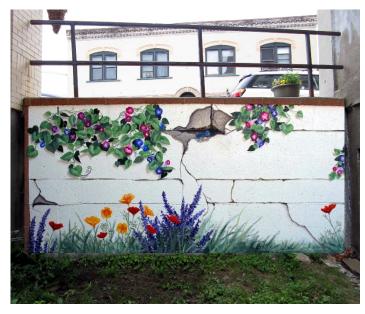

## This is Wall #1 7'x 14' approx Concrete Real, surreal, landscape and portal for the

**SHOW US** YOUR IDEA