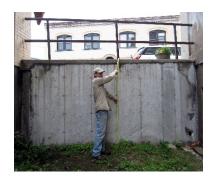

## This is Wall #1 7'x 14' approx Concrete Real, surreal, landscape and portal for the

**SHOW US** YOUR IDEA