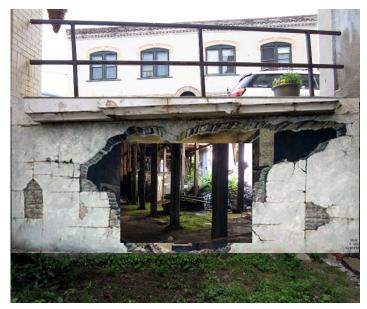

## This is Wall #1 7'x 14' approx Concrete Real, surreal, landscape and portal for the

**SHOW US** YOUR IDEA