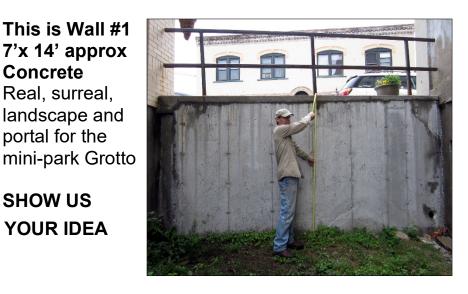

## This is Wall #1 7'x 14' approx Concrete Real, surreal, landscape and portal for the

**SHOW US** YOUR IDEA