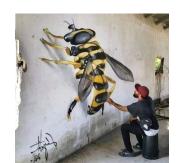

# 2022-23 Trompe L'Oeil MURAL - CALL FOR PROPOSALS "A Sense of Place," looking for real, surreal, landscapes and portals

The selected Artist will receive a COMMISSION FEE.

Expense budget for installation to be approved and covered by Tahawus.

## This is Wall #1 7'x 14' approx Concrete Real, surreal, landscape and portal for the

**SHOW US** YOUR IDEA