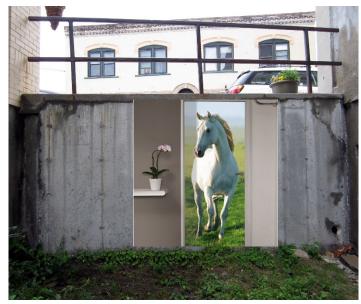

## This is Wall #1 7'x 14' approx Concrete Real, surreal, landscape and portal for the

**SHOW US** YOUR IDEA